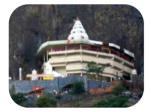

#### Shri Saptashrungi Gad

Shri Saptashrungi Gad, about 60 kilometers from Nashik, is 4,659 feet above sea level. The name 'Saptashrungi' means seven horned mountain peaks,'