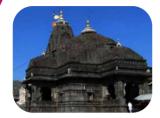

#### Trimbakeshwar Temple Nashik

Trimbakeshwar Temple is one of the most respected destinations to visit in the Nashik trip since it is one of the 12 jyotirlinga sites.