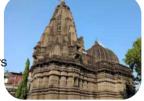

#### **Kalaram Temple**

The original temple of Lord Rama was very old, estimated to be of the Rashtrakuta Period from 7<sup>th</sup> to 11<sup>th</sup> centuries. However, antiquity of the Rama idol threw light on the fact that it was more than 2000 years old.